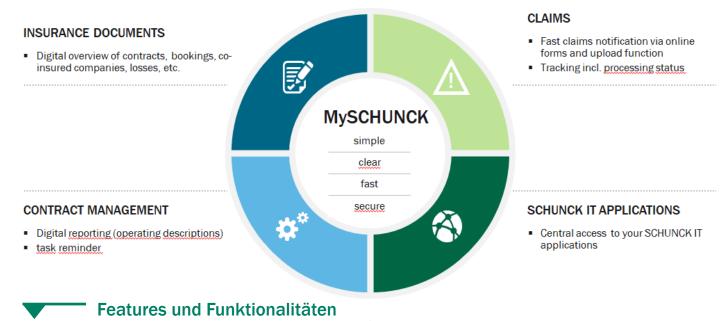

## MySCHUNCK makes your insurance world easier

- Clearly arranged, personalized start center for DeepL access
- Central access to SCHUNCK IT applications
- Central, device-independent access (mobile capable)
- Simple and fast communication with the account manager
- Rights role system can be administered by customers
- Highest data security: Server in Germany

## www.myschunck.de

- multilingualism
- Digital contract management and overview (bookings, claims, co-insured companies)
- Fast claims notification via online forms
- Reminder function for tasks
- Digital reporting (operating descriptions)
- Provision of extensive individual evaluations and documents (expansion stage)